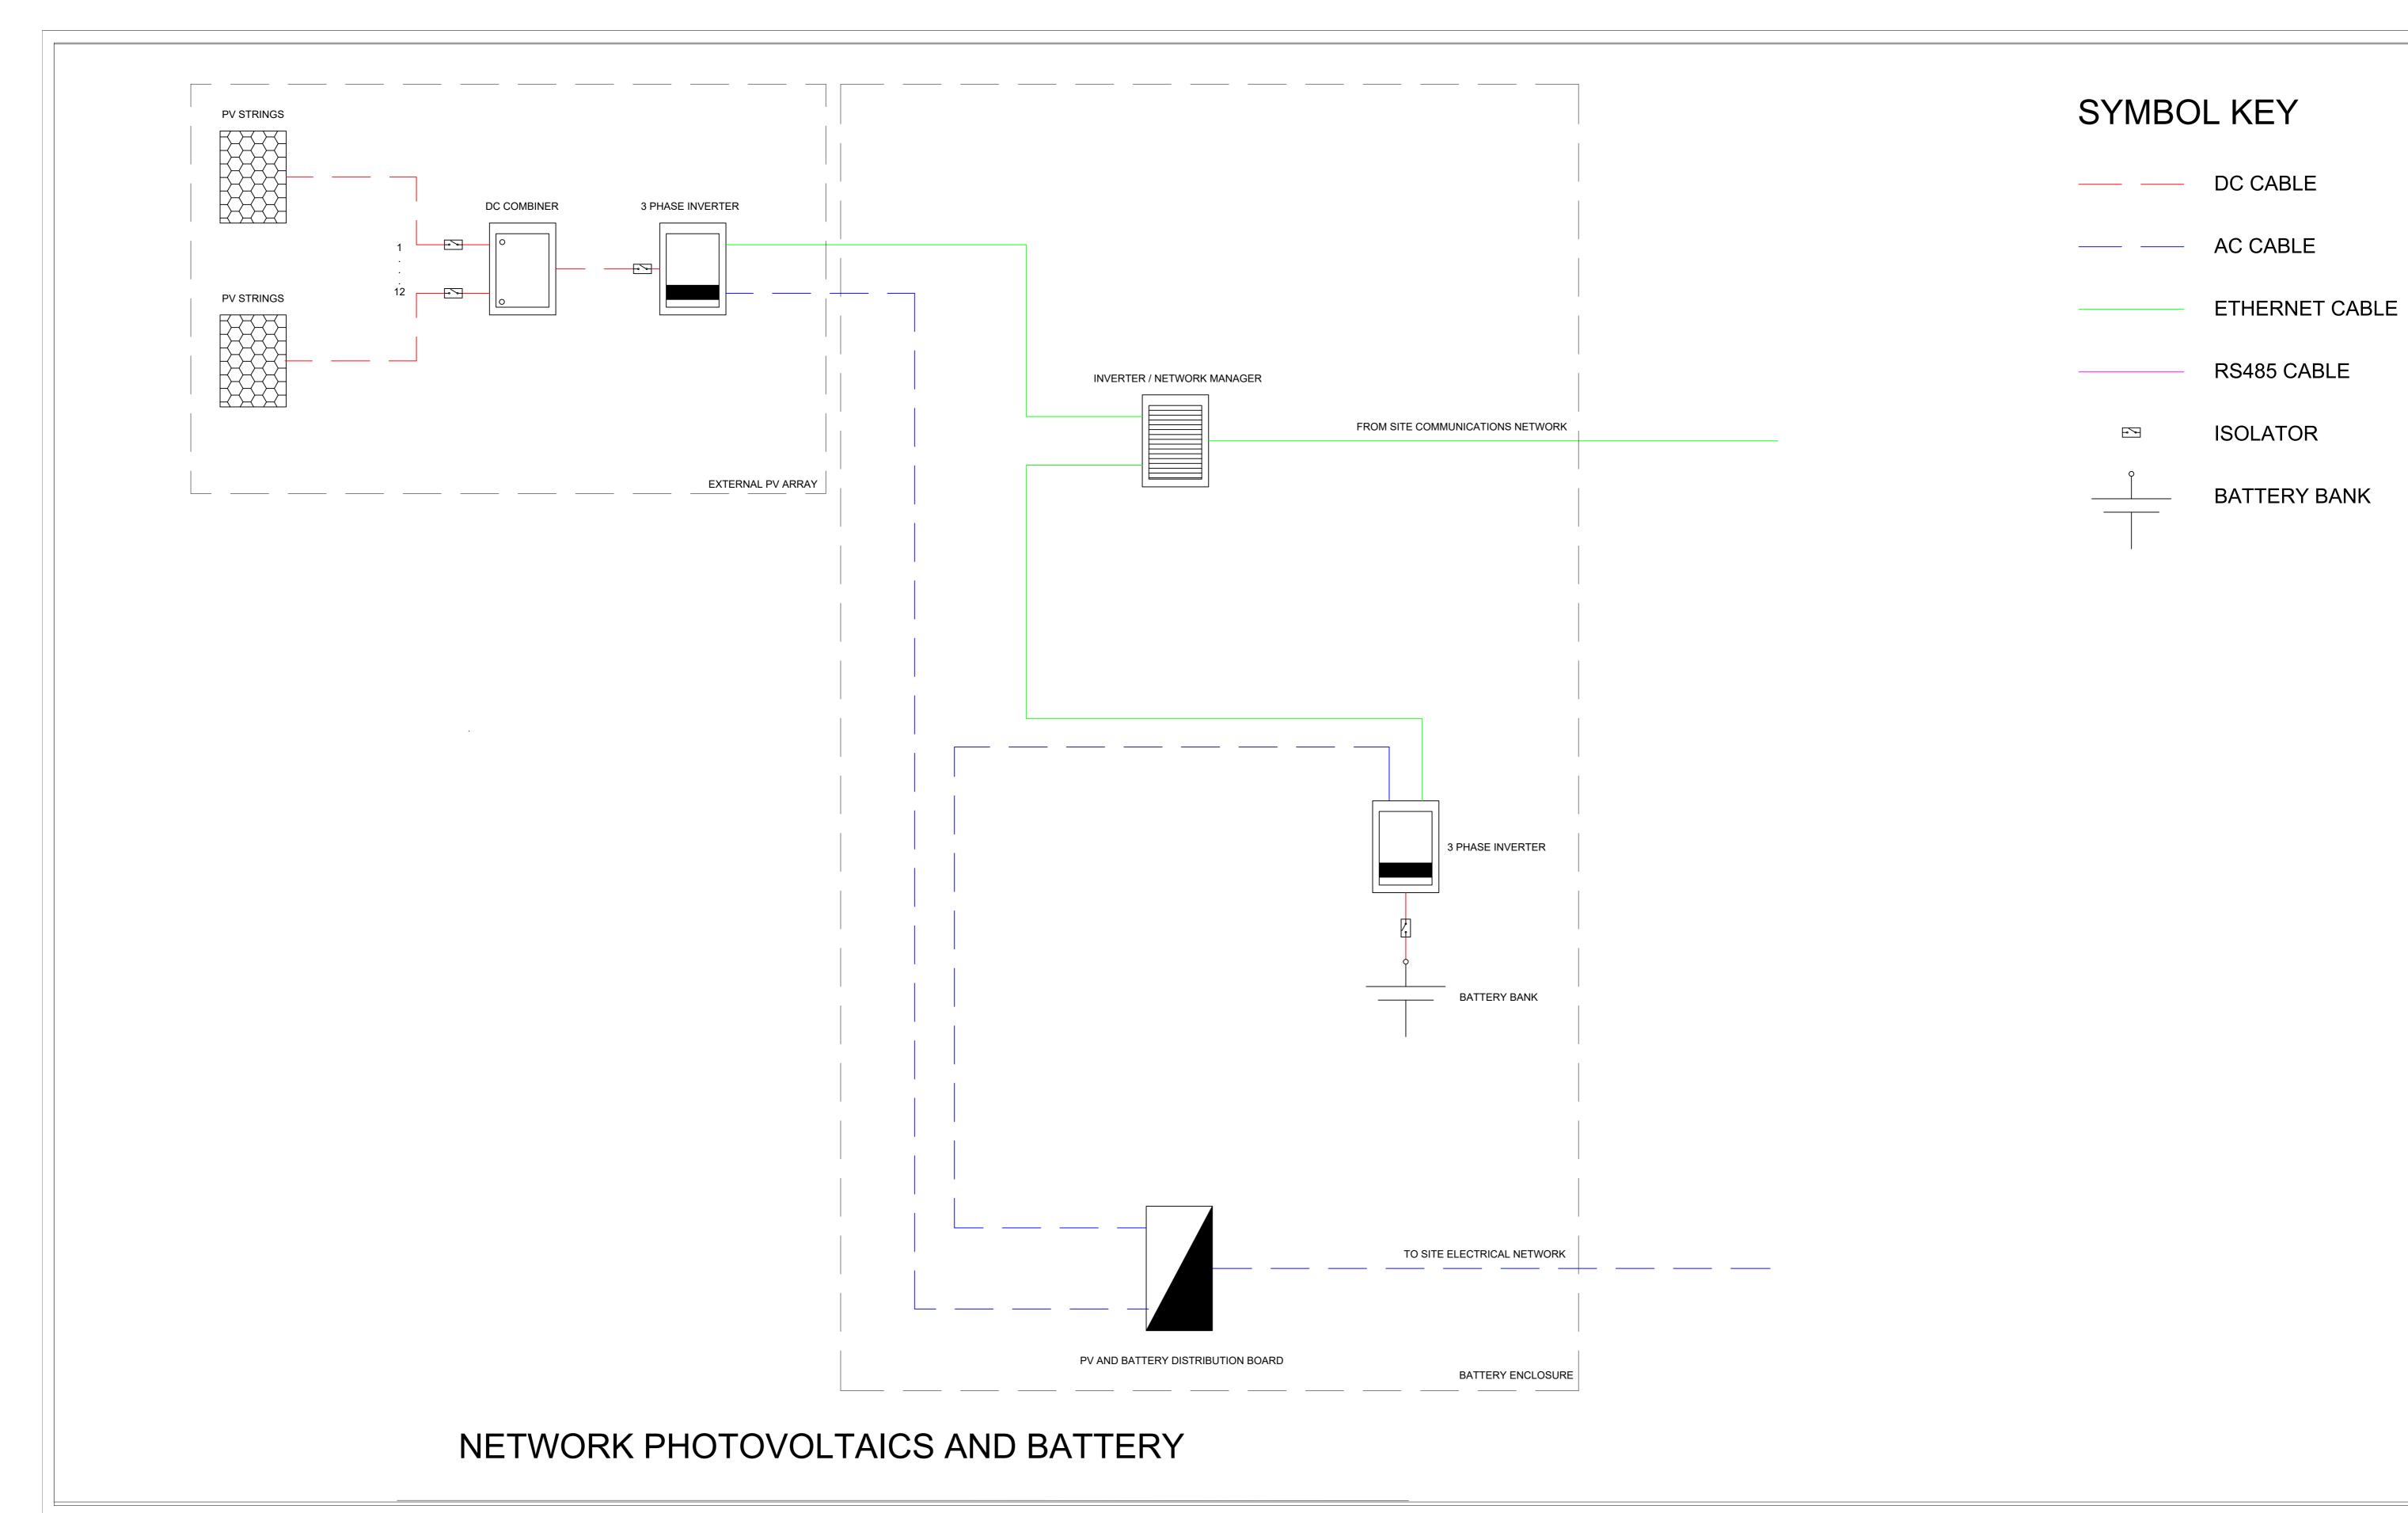

| Revisio | on notes:  |                    | Drawn by:                       | Project:               | Date:       |           |
|---------|------------|--------------------|---------------------------------|------------------------|-------------|-----------|
| Rev:    | Date:      | Notes:             | CHRIS KORNEK                    | NARARA ECOVILLAGE      | 14/11/2016  |           |
| 1       | 14/11/2016 | PRELIMINARY DESIGN |                                 | MICRO-GRID             | Scale @ A1: |           |
|         |            |                    | Client:                         | Drawing Title:         | 1:100       | DEACT     |
|         |            |                    | NARARA ECOVILLAGE POWER PTY LTD | NETWORK PV AND BATTERY | Revision:   | DEASI     |
|         |            |                    |                                 | SINGLE LINE DIAGRAM    | 1           | SOLUTIONS |