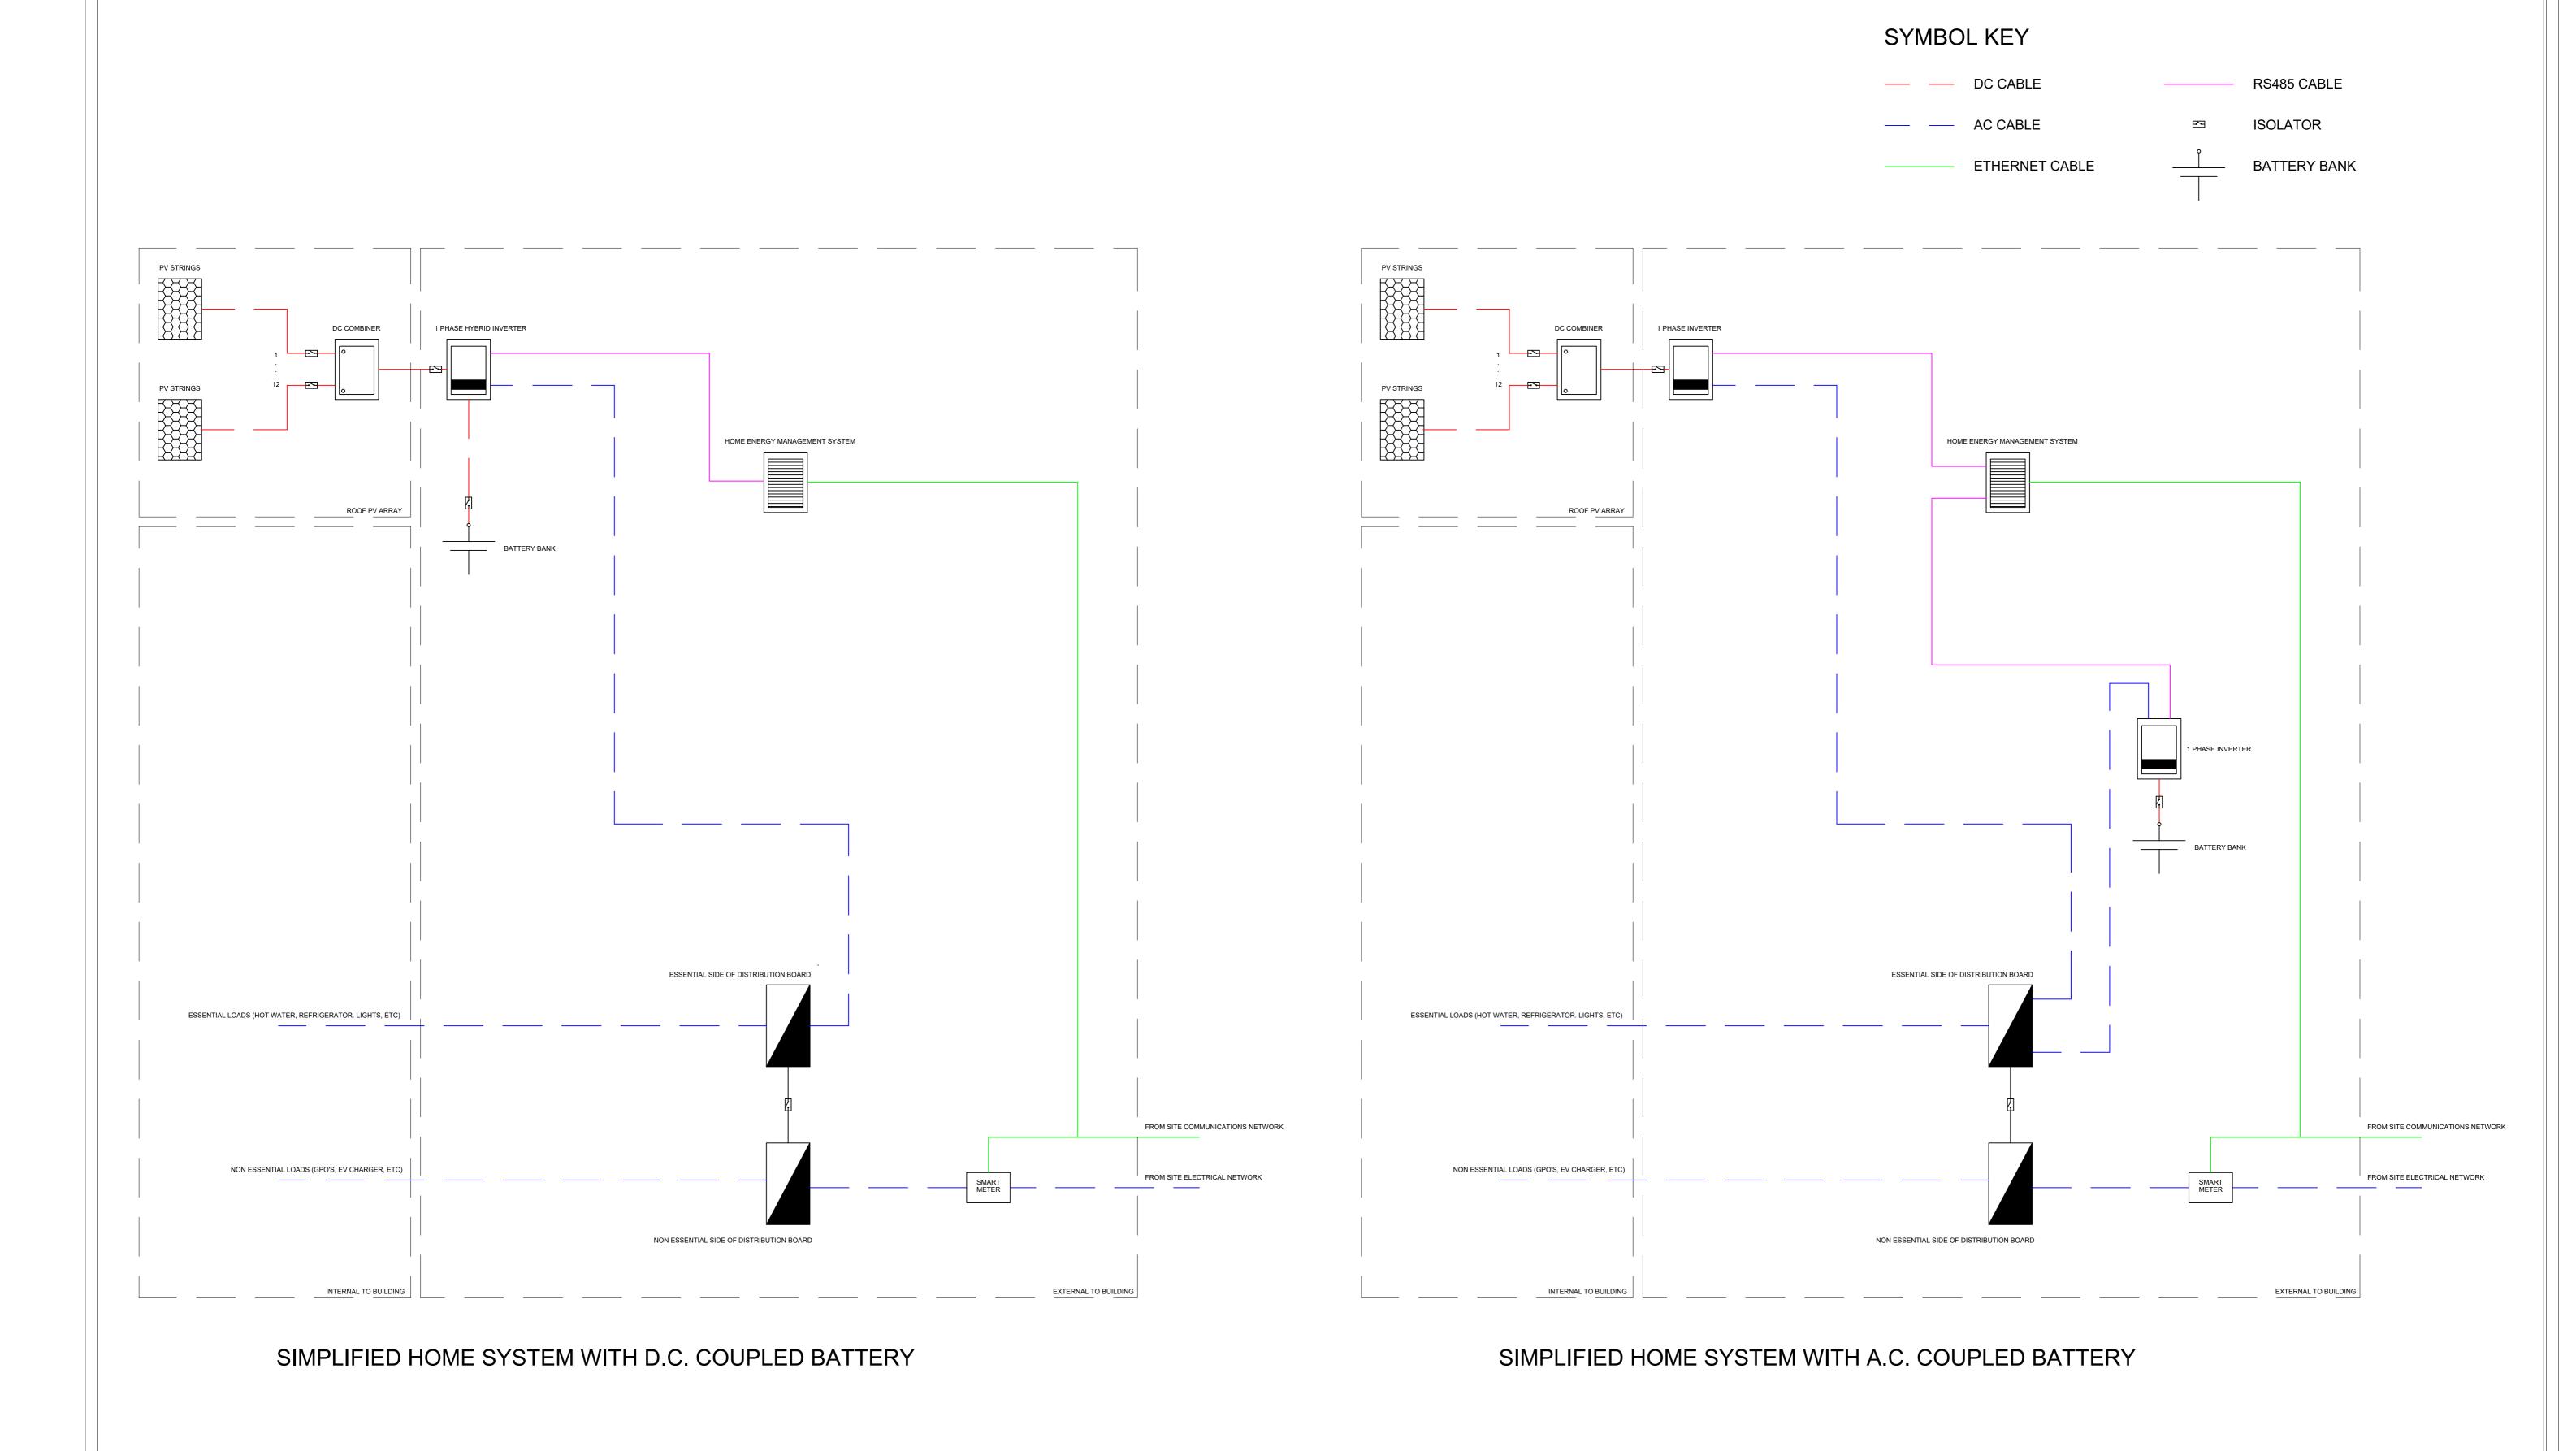

| evision notes:                | Drawn by:                       | Project:                | Date:       |           |
|-------------------------------|---------------------------------|-------------------------|-------------|-----------|
| Rev: Date: Notes:             | CHRIS KORNEK                    | NARARA ECOVILLAGE       | 14/11/2016  |           |
| 14/11/2016 PRELIMINARY DESIGN |                                 | MICRO-GRID              | Scale @ A1: |           |
|                               | Client:                         | Drawing Title:          | 1:100       | REACT     |
|                               | NARARA ECOVILLAGE POWER PTY LTD | SIMPLIFIED HOME SYSTEMS | Revision:   | DLAJI     |
|                               |                                 | SINGLE LINE DIAGRAM     |             | SOLUTIONS |