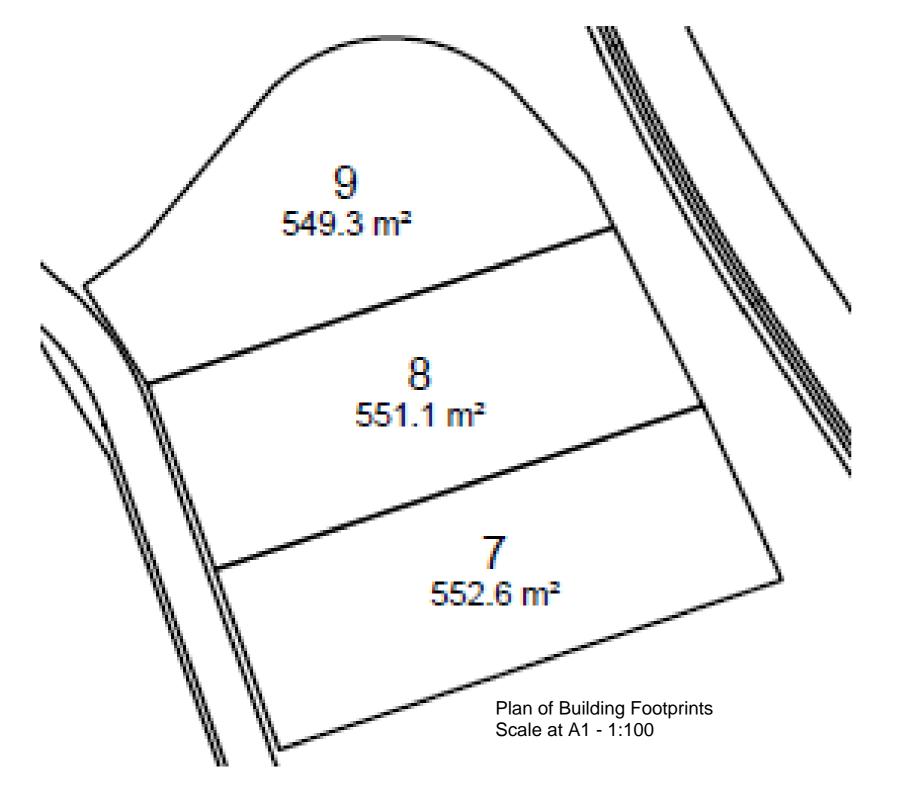

## Narara Ecovillage South Kintay - Lots 7, 8, 9

|                | Elevations Key Plan      |
|----------------|--------------------------|
|                |                          |
|                |                          |
|                |                          |
|                |                          |
|                |                          |
| Elevation E1   | - Building Envelop Lot 8 |
| Elevation E1 - | Building Envelop Lot 6   |
|                |                          |
|                |                          |
|                |                          |
|                |                          |
|                |                          |
| Elevation E2 - | - Building Envelop Lot 9 |
|                |                          |
|                |                          |
|                |                          |
|                |                          |
|                |                          |
|                |                          |
| FI (' F0       | D 11                     |
| Elevation E3 – | - Building Envelop Lot 7 |
| Elevation E3 – | Building Envelop Lot 7   |
| Elevation E3 - | - Building Envelop Lot 7 |
| Elevation E3 - | - Building Envelop Lot 7 |
| Elevation E3 - | - Building Envelop Lot 7 |
| Elevation E3 - | - Building Envelop Lot 7 |