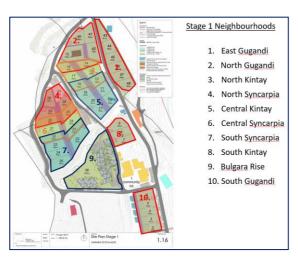

## **Example Only**

Stage 1 Key Plan





## Narara Ecovillage South Kintay - Lots 7, 8, 9

|                | Elevations Key Plan      |
|----------------|--------------------------|
|                |                          |
|                |                          |
|                |                          |
|                |                          |
|                |                          |
| Elevation E1   | - Building Envelop Lot 8 |
| Elevation E1 - | Building Envelop Lot 6   |
|                |                          |
|                |                          |
|                |                          |
|                |                          |
|                |                          |
| Elevation E2 - | - Building Envelop Lot 9 |
|