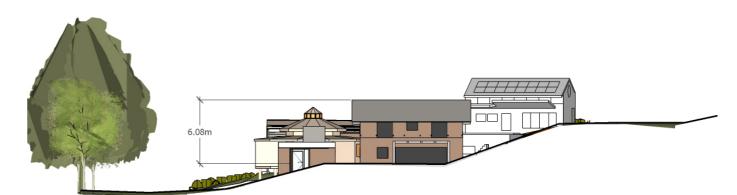

## South Gugandi - Lots: 2, 3, 4, 5, 6

**Elevation 4 – Building Envelope Lots 3-2** 

**Elevation 5** – Building Envelope Lot 2

**Elevation 6** – Building Envelope Lots 2-6

**Elevation 7** – Building Envelope Lots 3-6