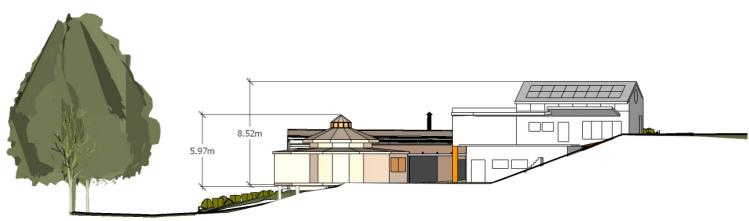

## South Gugandi - Lots: 2, 3, 4, 5, 6

**Elevation 4 – Building Envelope Lots 3-2** 

**Elevation 5** – Building Envelope Lot 2

**Elevation 6** – Building Envelope Lots 2-6

**Elevation 7** – Building Envelope Lots 3-6