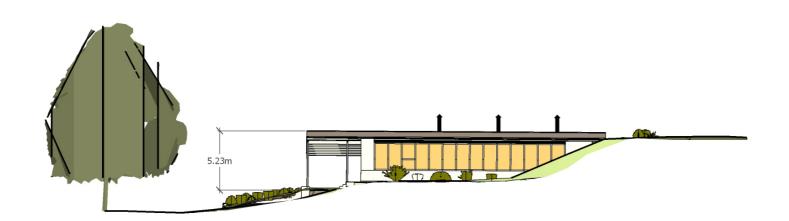

South Gugandi - Lots: 2, 3, 4, 5, 6

**Elevation 1** – Building Envelope Lots 6-2

**Elevation 2** – Building Envelope Lots 5-2

**Elevation 3** – Building Envelope Lots 4-2

Drawn by: Tom Gillan