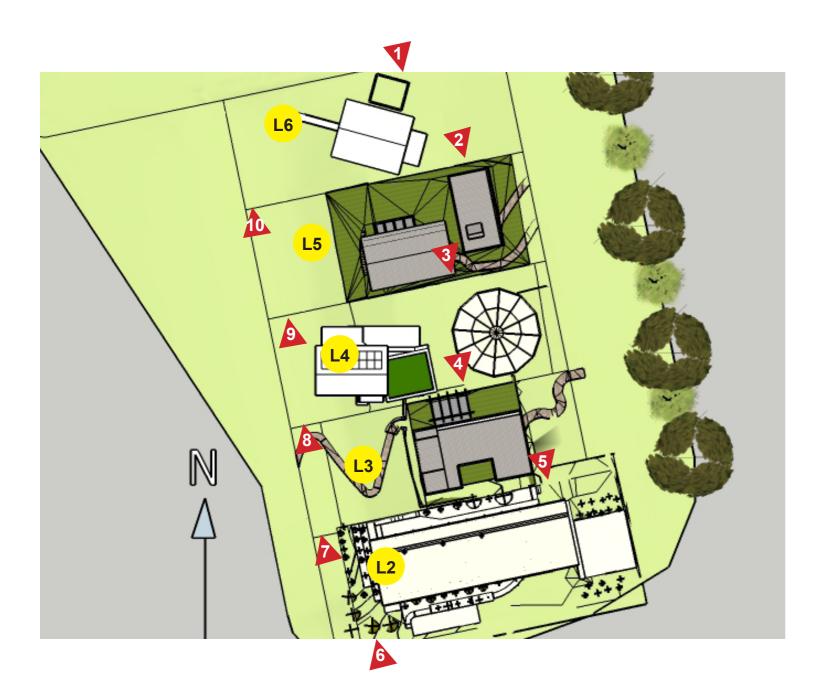

South Gugandi - Lots: 2, 3, 4, 5, 6

**Elevation 1** – Building Envelope Lots 6-2

**Elevation 2** – Building Envelope Lots 5-2

**Elevation 3** – Building Envelope Lots 4-2

Drawn by: Tom Gillan

## South Gugandi - Lots: 2, 3, 4, 5, 6

**Elevation 4 – Building Envelope Lots 3-2** 

**Elevation 5** – Building Envelope Lot 2

**Elevation 6** – Building Envelope Lots 2-6

**Elevation 7** – Building Envelope Lots 3-6

## **South Gugandi - Lots: 2, 3, 4, 5, 6**

**North view** 

**Shadows for 12 noon June 21** 

**Elevation 8** – Building Envelope Lots 4-6

**Elevation 9 – Building Envelope Lots 5-6** 

**Elevation 10** – Building Envelope Lot 6