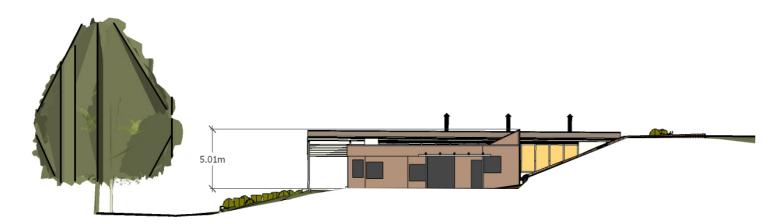

South Gugandi - Lots: 2, 3, 4, 5, 6

**Elevation 1** – Building Envelope Lots 6-2

**Elevation 2** – Building Envelope Lots 5-2

**Elevation 3** – Building Envelope Lots 4-2

Drawn by: Tom Gillan